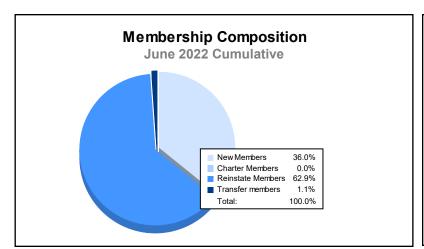

District 113 As of June 2022 Cumulative

| Year      | New<br>Clubs | Dropped<br>Clubs | Gain/<br>Loss<br>Clubs | New<br>Members | Charter<br>Members | Reinstate<br>Members | Transfer<br>Members | Total<br>Member<br>Added | Total<br>Members<br>Dropped | Gain/<br>Loss<br>Members |
|-----------|--------------|------------------|------------------------|----------------|--------------------|----------------------|---------------------|--------------------------|-----------------------------|--------------------------|
| 2017-2018 | 0            | 0                | 0                      | 25             | 0                  | 0                    | 1                   | 26                       | 59                          | -33                      |
| 2018-2019 | 1            | 1                | 0                      | 58             | 25                 | 1                    | 0                   | 84                       | 59                          | 25                       |
| 2019-2020 | 0            | 0                | 0                      | 26             | 0                  | 1                    | 0                   | 27                       | 53                          | -26                      |
| 2020-2021 | 0            | 0                | 0                      | 15             | 0                  | 1                    | 0                   | 16                       | 42                          | -26                      |
| 2021-2022 | 0            | 0                | 0                      | 32             | 0                  | 56                   | 1                   | 89                       | 99                          | -10                      |
| Average   | 0            | 0                | 0                      | 31             | 5                  | 12                   | 0                   | 48                       | 62                          | -14                      |