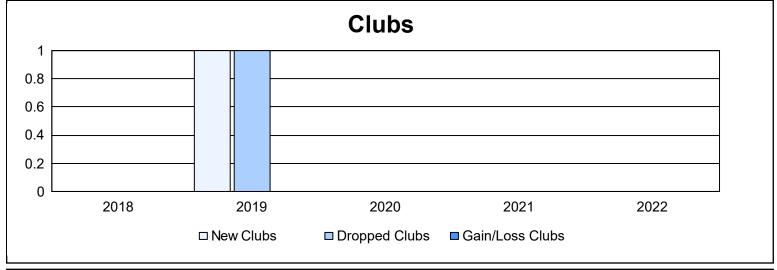

District 113 As of June 2022 Cumulative

| Year      | New<br>Clubs | Dropped<br>Clubs | Gain/<br>Loss<br>Clubs | New<br>Members | Charter<br>Members | Reinstate<br>Members | Transfer<br>Members | Total<br>Member<br>Added | Total<br>Members<br>Dropped | Gain/<br>Loss<br>Members |
|-----------|--------------|------------------|------------------------|----------------|--------------------|----------------------|---------------------|--------------------------|-----------------------------|--------------------------|
| 2017-2018 | 0            | 0                | 0                      | 25             | 0                  | 0                    | 1                   | 26                       | 59                          | -33                      |
| 2018-2019 | 1            | 1                | 0                      | 58             | 25                 | 1                    | 0                   | 84                       | 59                          | 25                       |
| 2019-2020 | 0            | 0                | 0                      | 26             | 0                  | 1                    | 0                   | 27                       | 53                          | -26                      |
| 2020-2021 | 0            | 0                | 0                      | 15             | 0                  | 1                    | 0                   | 16                       | 42                          | -26                      |
| 2021-2022 | 0            | 0                | 0                      | 32             | 0                  | 56                   | 1                   | 89                       | 99                          | -10                      |
| Average   | 0            | 0                | 0                      | 31             | 5                  | 12                   | 0                   | 48                       | 62                          | -14                      |